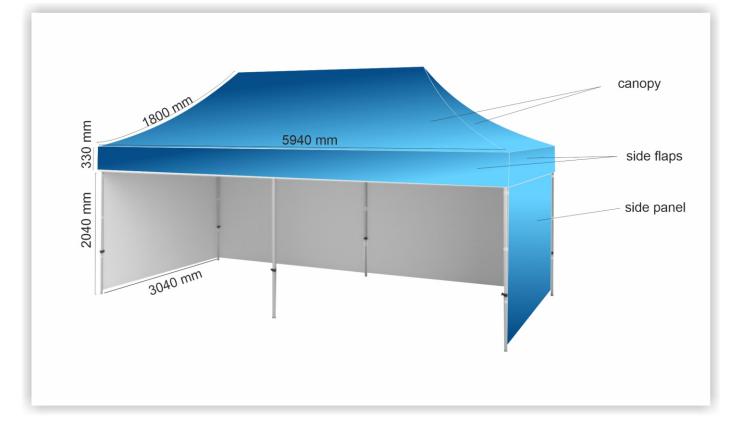

# **Product specifications:**

✓ total graphic area: 2 x Canopy sides L: 298cm; H: 180cm + 2 x canopies L: 594cm; H: 180cm / 2 x Side flaps L: 298cm; H: 33cm + 2 x Side flaps L: 594cm; H: 33cm / Side panel L: 304cm; H: 204cm / Side panel L: 602cm; H: 204cm

# **GRAPHIC SPECIFICATIONS**

Total graphic area: (w) 5940 x (h) 1800 mm. Graphics will be designed at 1:2 scale at size 2970x900mm. Place the graphic elements (logo, texts, images, etc.) in the grey central area. Place only background in the red area, without important graphic elements.