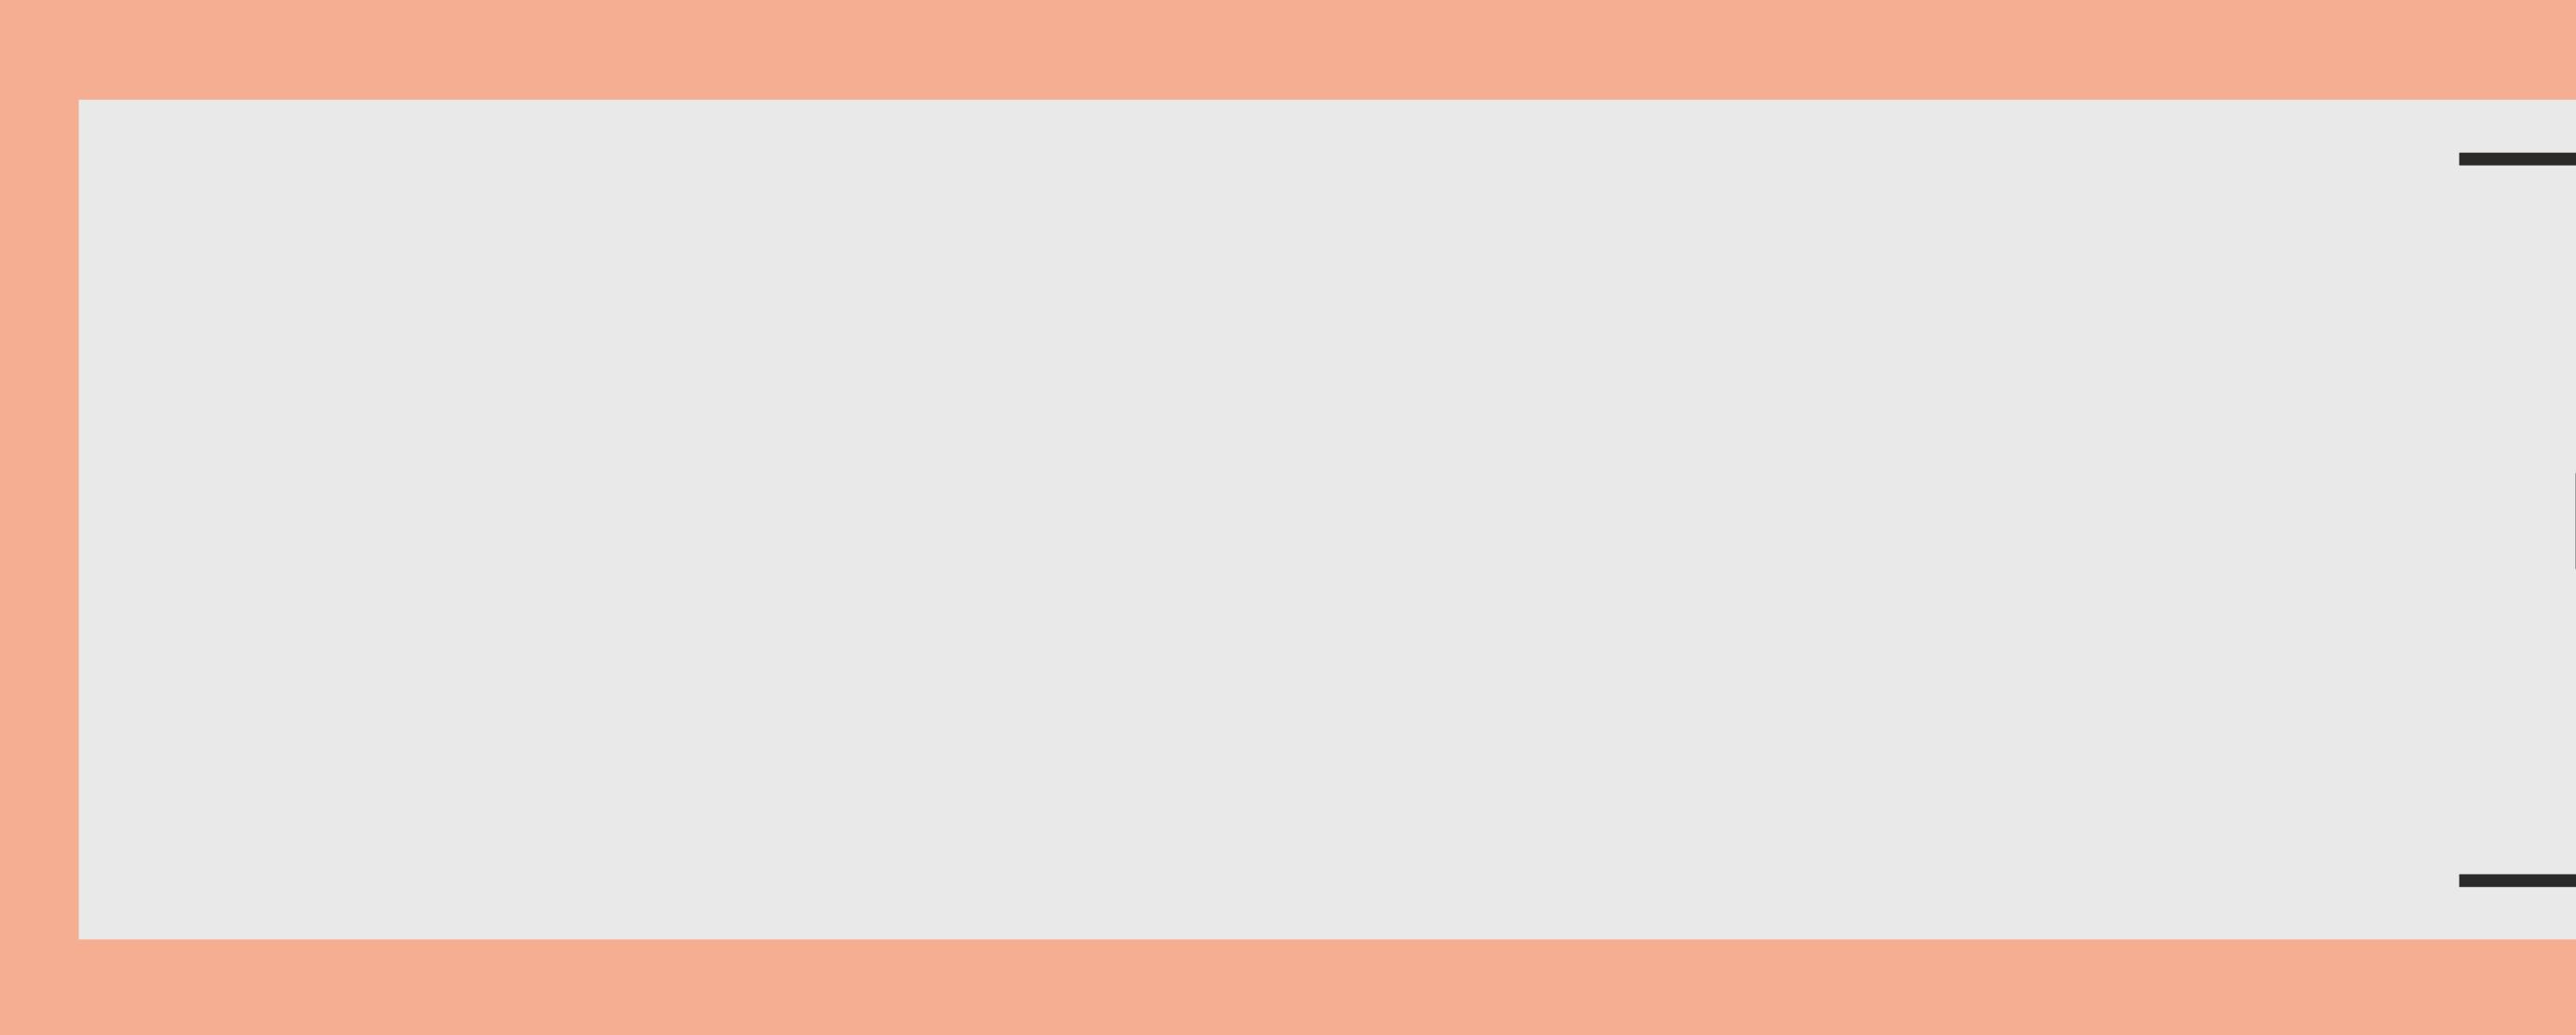

# **GRAPHIC SPECIFICATIONS**

Total graphic area: (w) 5940 x (h) 1800 mm. Graphics will be designed at 1:2 scale at size 2970x900mm. Place the graphic elements (logo, texts, images, etc.) in the grey central area. Place only background in the red area, without important graphic elements.