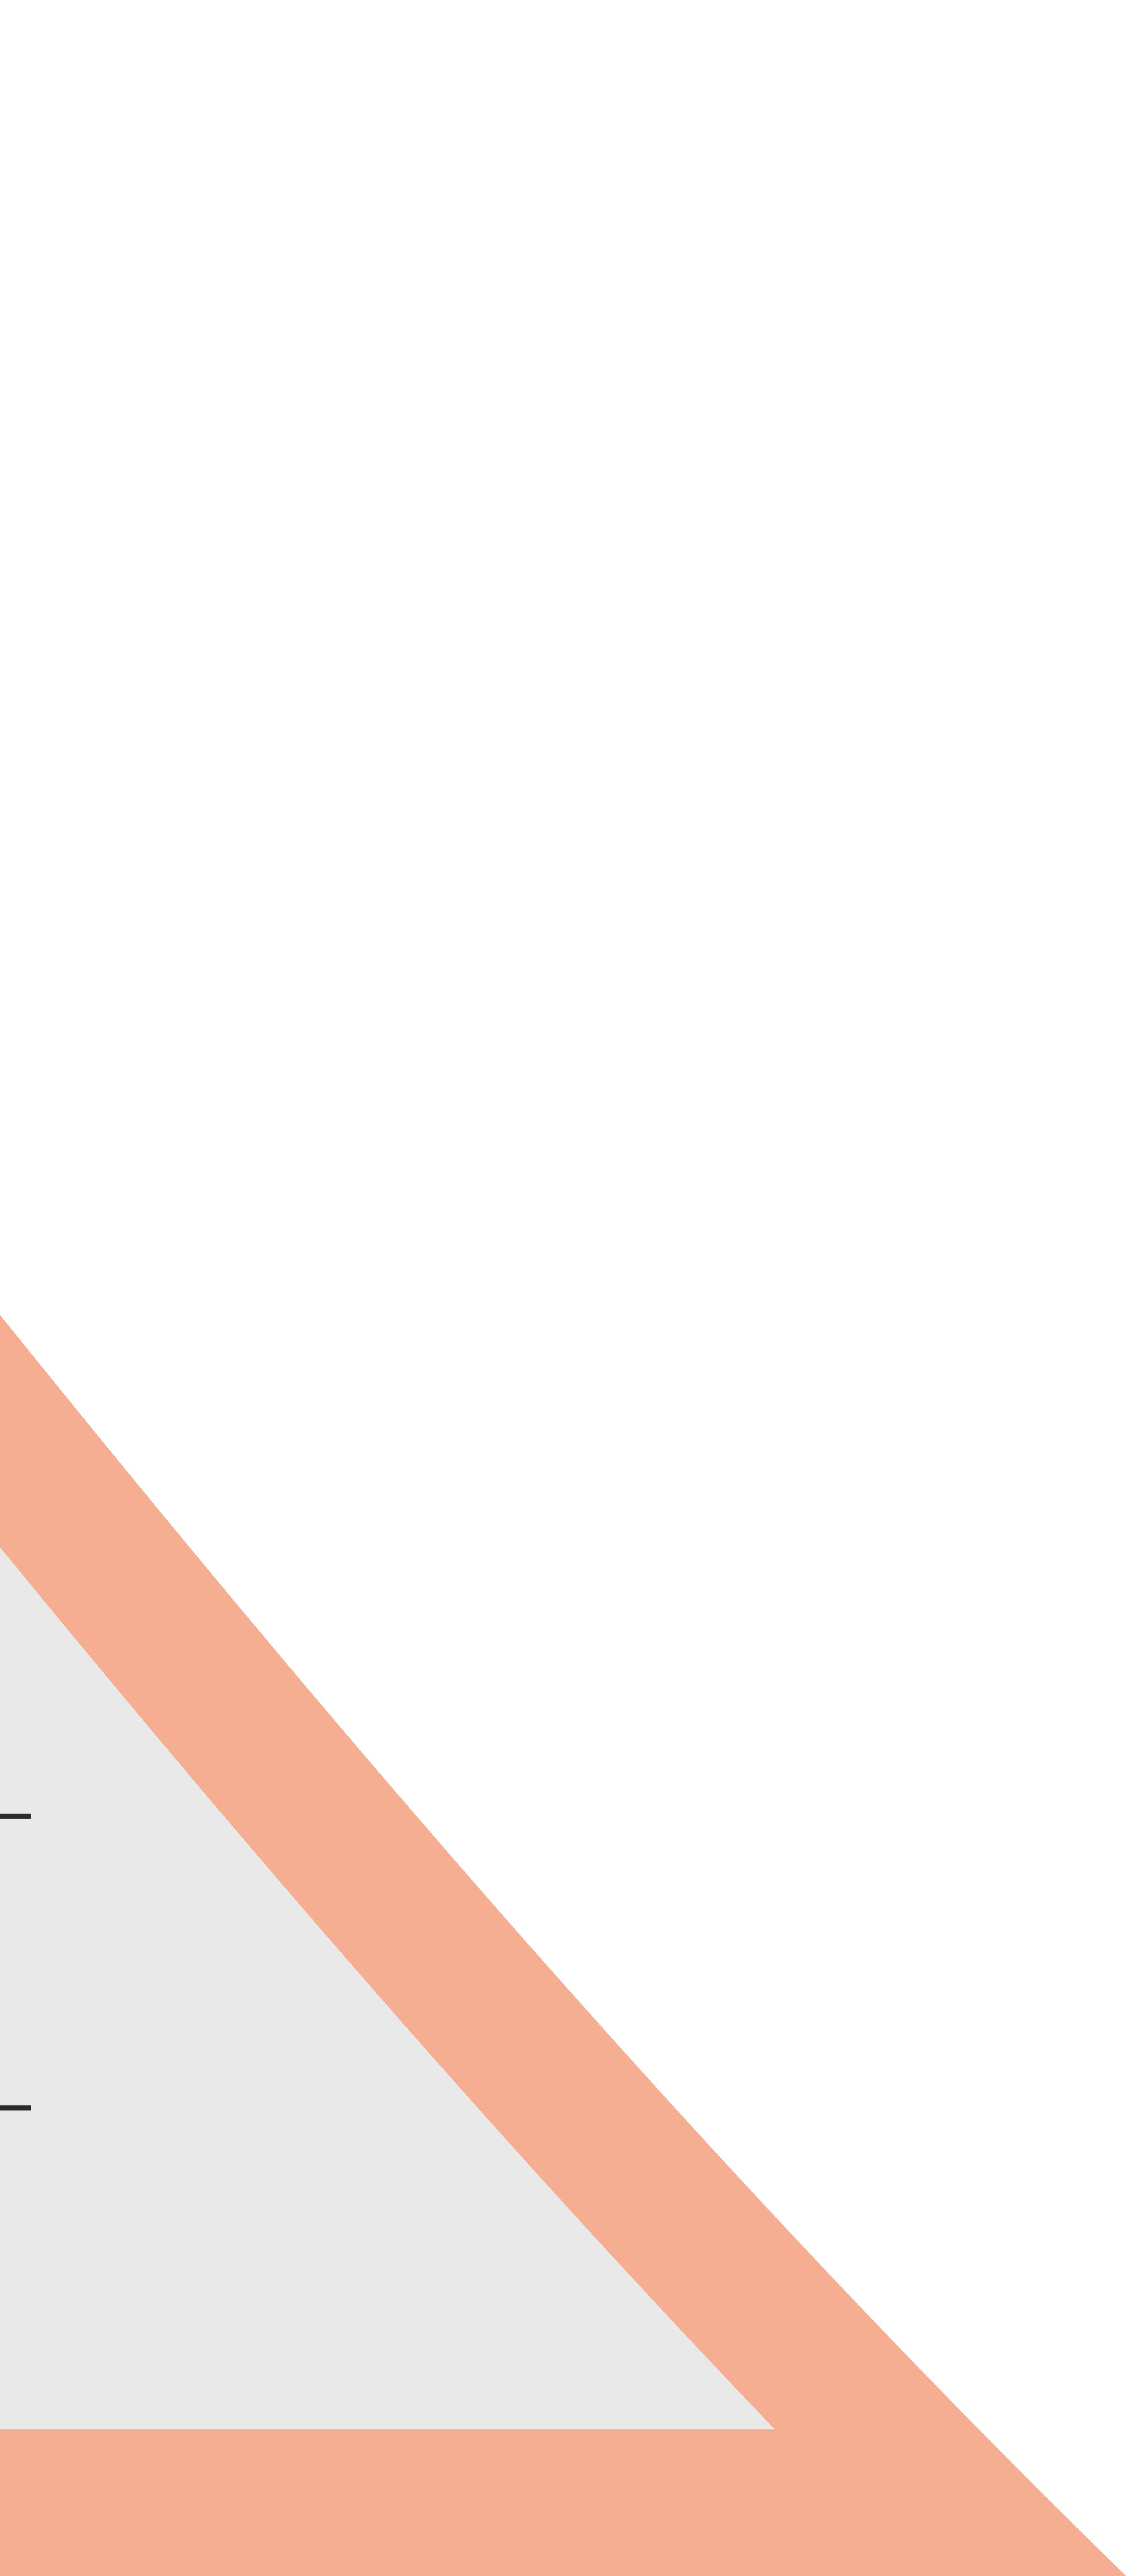

Total graphic area: (w) 6020 x (h) 2040 mm. Graphics will be designed at 1:2 scale at size 3010x1020mm. Place the graphic elements (logo, texts, images, etc.) in the grey central area. Place only background in the red area, without important graphic elements.

Total graphic area: (w) 3040 x (h) 2040 mm. Place the graphic elements (logo, texts, images, etc.) in the grey central area. Place only background in the red area, without important graphic elements.