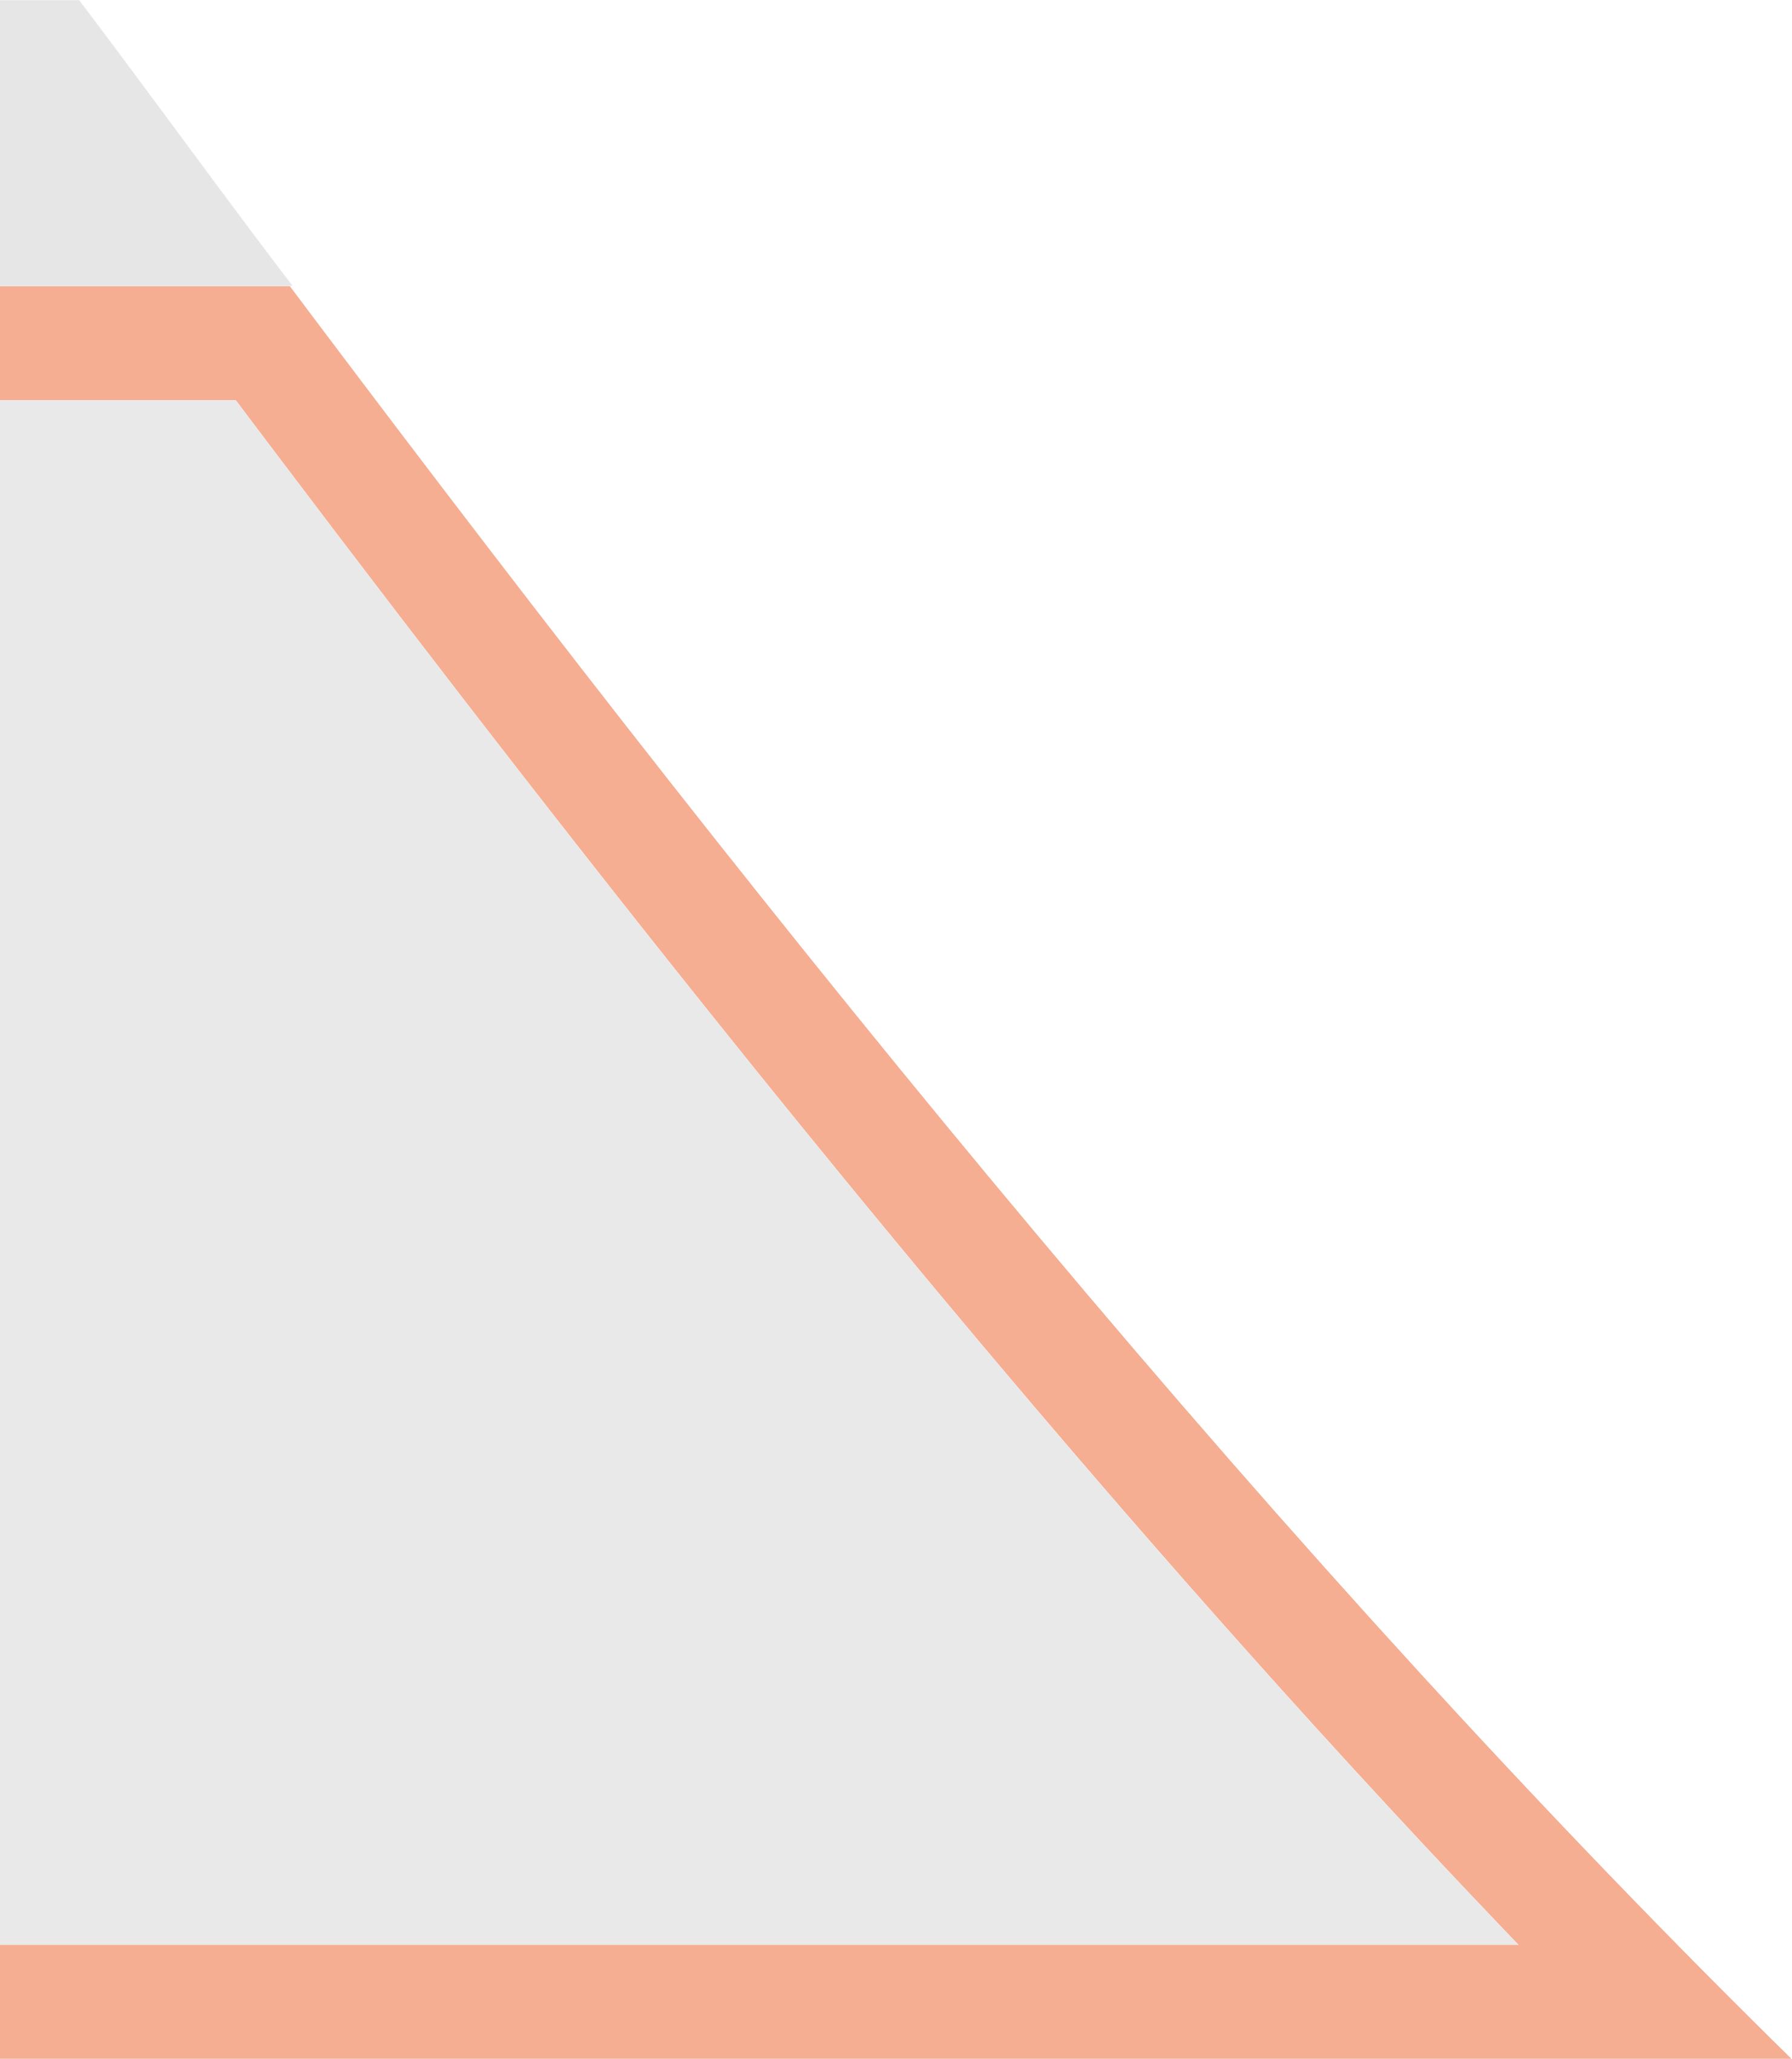

Total graphic area: (w) 2980 x (h) 1800 mm. Place the graphic elements (logo, texts, images, etc.) in the grey central area. Place only background in the red area, without important graphic elements.

Total graphic area: (w) 5940 x (h) 330 mm. Graphics will be designed at 1:2 scale at size 2970x165mm. Place the graphic elements (logo, texts, images, etc.) in the grey central area. Place only background in the red area, without important graphic elements.

# Total graphic area: (w) 2980 x (h) 330 mm. Place the graphic elements (logo, texts, images, etc.) in the grey central area. Place only background in the red area, without important graphic elements.