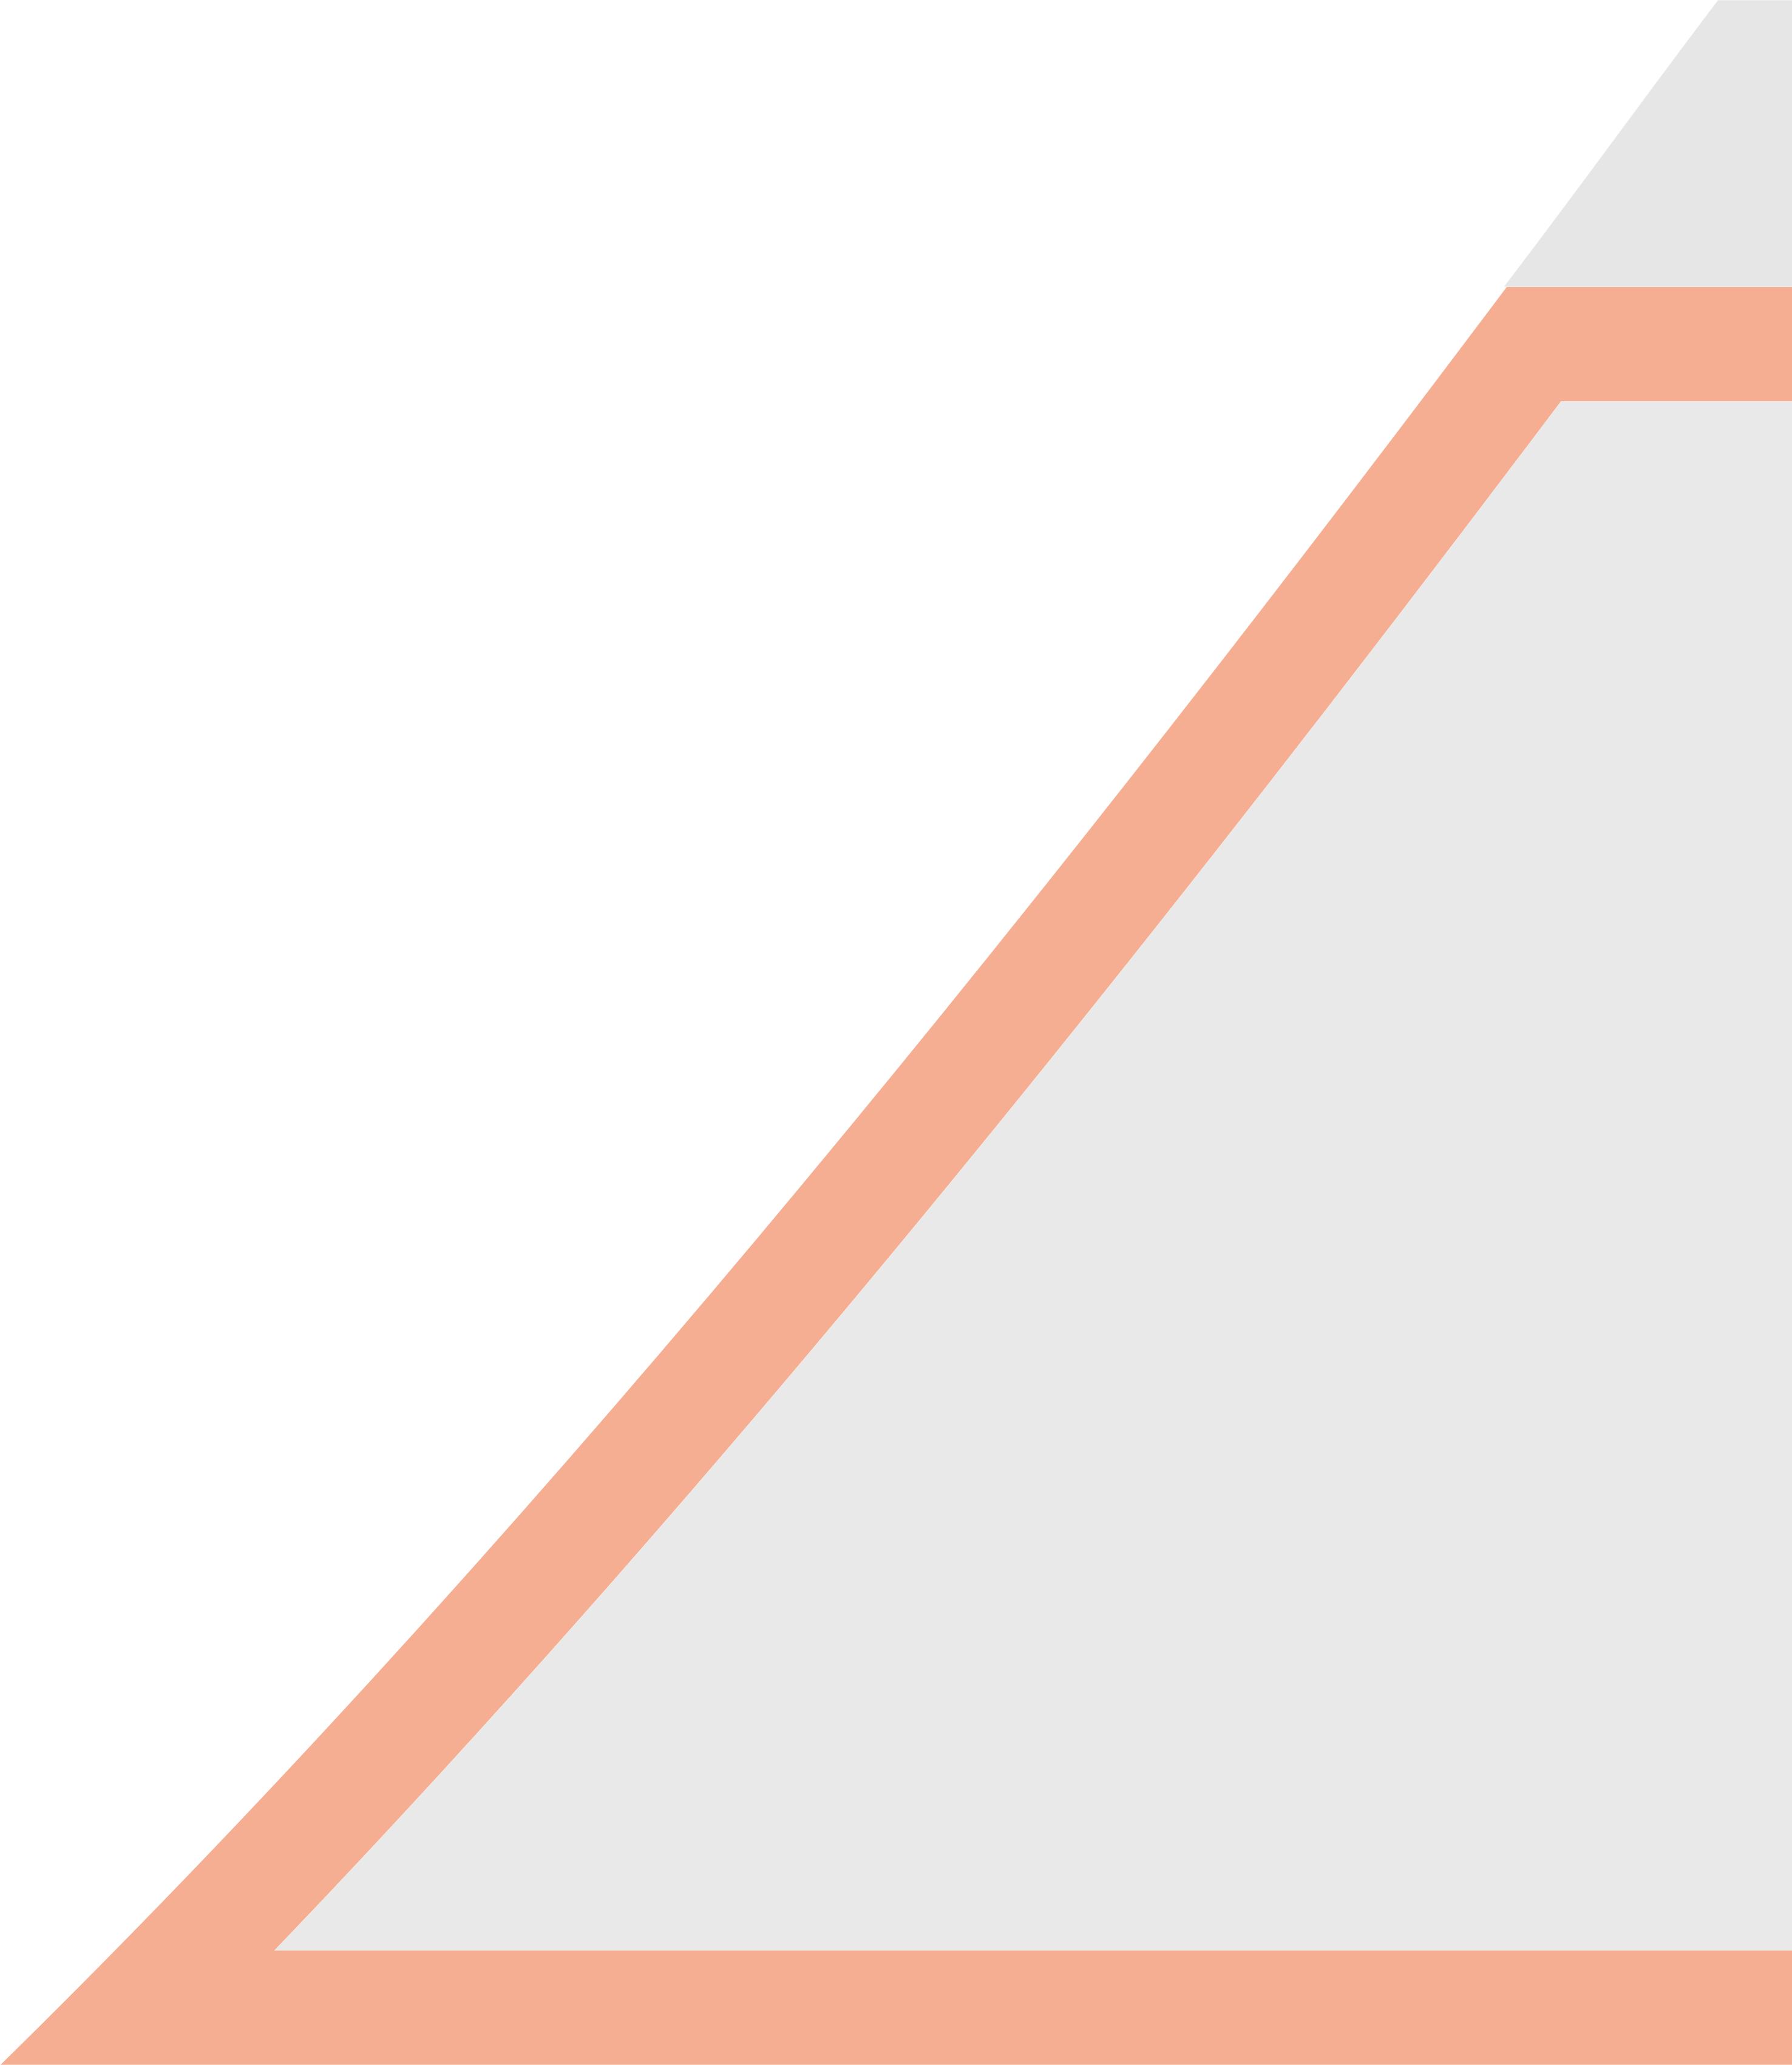

# **GRAPHIC SPECIFICATIONS**

Total graphic area: (w) 5940 x (h) 1800 mm. Graphics will be designed at 1:2 scale at size 2970x900mm. Place the graphic elements (logo, texts, images, etc.) in the grey central area. Place only background in the red area, without important graphic elements.